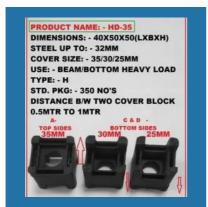

#### **PVC COVER BLOCKS**

Pvc Cover Block Hd-35

Circular Cover Block CIR25/30MM

CIR-35

Plastic Cover Block LD-20