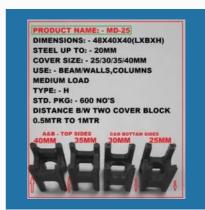

GP 500X500X35MM

Slab-20mm

Pvc Kattori Round Cover

Pvc Katori Half Round

CIR-75X50

MD-35 Pvc Cover Blocks

Pvc Cable Hangers

MD-25 Pvc Cover Blocks