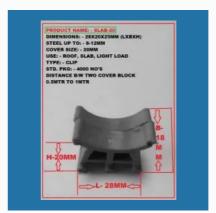

#### **SLAB TYPE COVER BLOCK**

SLAB 30MM CLIP

SLAB 35MM CLIP

SLAB-50MM

SLAB-25MM