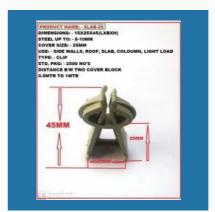

#### **SLAB TYPE COVER BLOCK**

SLAB 30MM CLIP

SLAB 35MM CLIP

SLAB-50MM

SLAB-25MM