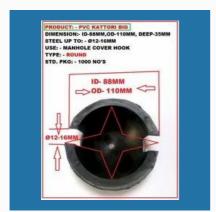

GP 500X500X35MM

Slab-20mm

Pvc Kattori Round Cover

Pvc Katori Half Round

CIR-75X50

MD-35 Pvc Cover Blocks

Pvc Cable Hangers

MD-25 Pvc Cover Blocks