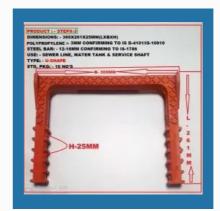

#### PLASTIC MANHOLE STEPS OR RUNGS OR FOOTREST

Safe Step/ Rungs

MANHOLE STEPS/RUNGS STEPX-9

PVC Manhole Steps Footstep/ Rungs Step X-2

Manhole Step/ RUNGS Step X-3