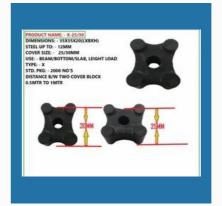

#### **SLAB TYPE COVER BLOCK**

SLAB 30MM CLIP

SLAB 35MM CLIP

SLAB-50MM

SLAB-25MM