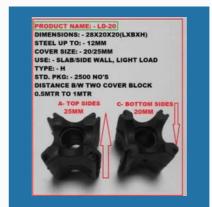

#### **PVC COVER BLOCKS**

Pvc Cover Block Hd-35

Circular Cover Block CIR25/30MM

CIR-35

Plastic Cover Block LD-20