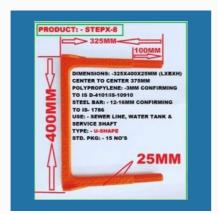

#### PLASTIC MANHOLE STEPS OR RUNGS OR FOOTREST

Safe Step/ Rungs

MANHOLE STEPS/RUNGS STEPX-9

PVC Manhole Steps Footstep/ Rungs Step X-2

Manhole Step/ RUNGS Step X-3