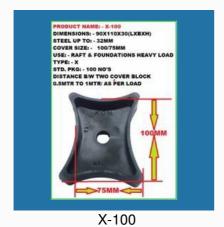

#### **SLAB TYPE COVER BLOCK**

SLAB 30MM CLIP

SLAB 35MM CLIP

SLAB-50MM

SLAB-25MM