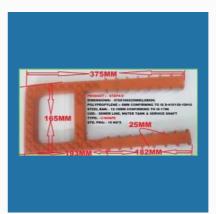

#### PLASTIC MANHOLE STEPS OR RUNGS OR FOOTREST

Safe Step/ Rungs

MANHOLE STEPS/RUNGS STEPX-9

PVC Manhole Steps Footstep/ Rungs Step X-2

Manhole Step/ RUNGS Step X-3