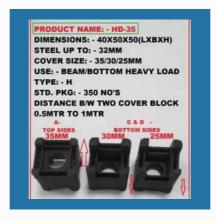

#### **PVC COVER BLOCKS**

Pvc Cover Block Hd-35

Circular Cover Block CIR25/30MM

CIR-35

Plastic Cover Block LD-20