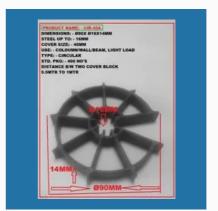

## **COVER BLOCK ACCESSORIES**

Reinforcement Bar Clip

Reinforced Bar Clip

Shuttering Cone

CON-50MM

PV COVER BLOCK CIR-40A

IOREY / CREAM LB

Manhole Steps/ Rungs Stepx-6