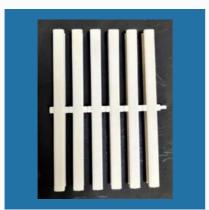

#### PLASTIC MANHOLE STEPS OR RUNGS OR FOOTREST

Safe Step/ Rungs

MANHOLE STEPS/RUNGS STEPX-9

PVC Manhole Steps Footstep/ Rungs Step X-2

Manhole Step/ RUNGS Step X-3