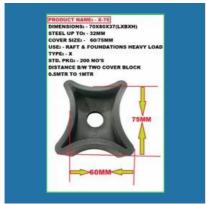

#### **CONCRETE COVER BLOCK**

Con-40mm

CONCRETE COVER BLOCK

CONCRETE COVER BLOCK 40MM WIRE

CIR75X30 Block