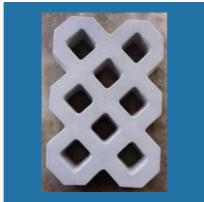

#### **GRASS PAVERS**

Grass Concrete Pavers

Grass Pavers 330X330X35mm

**Grass Paver** 

**CONCRETE GRASS PAVER** 