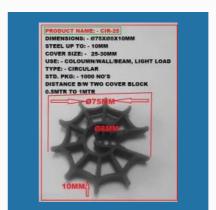

#### **PVC COVER BLOCKS**

Pvc Cover Block Hd-35

Circular Cover Block CIR25/30MM

CIR-35

Plastic Cover Block LD-20