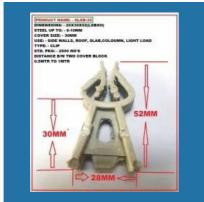

#### **SLAB TYPE COVER BLOCK**

SLAB 30MM CLIP

SLAB 35MM CLIP

SLAB-50MM

SLAB-25MM