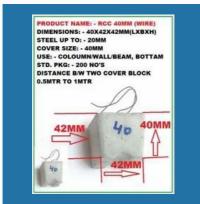

#### **CONCRETE COVER BLOCK**

Con-40mm

CONCRETE COVER BLOCK

CONCRETE COVER BLOCK 40MM WIRE

CIR75X30 Block