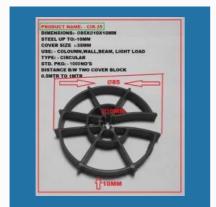

#### **PVC COVER BLOCKS**

Pvc Cover Block Hd-35

Circular Cover Block CIR25/30MM

CIR-35

Plastic Cover Block LD-20