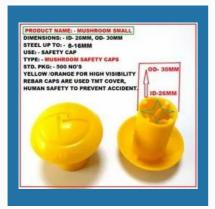

#### **REBAR FLEXIBLE CAP**

Plastic Rebar Safety Cap/ Orange Small

Plastic Rebar Safety Cap/ Orange

Rebar Mushroom Safety Caps

Rebar Mushroom Safety Caps Big