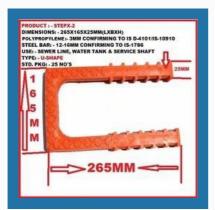

#### PLASTIC MANHOLE STEPS OR RUNGS OR FOOTREST

Safe Step/ Rungs

MANHOLE STEPS/RUNGS STEPX-9

PVC Manhole Steps Footstep/ Rungs Step X-2

Manhole Step/ RUNGS Step X-3