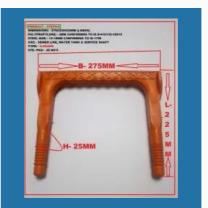

#### PLASTIC MANHOLE STEPS OR RUNGS OR FOOTREST

Safe Step/ Rungs

MANHOLE STEPS/RUNGS STEPX-9

PVC Manhole Steps Footstep/ Rungs Step X-2

Manhole Step/ RUNGS Step X-3