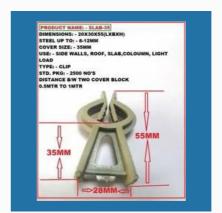

#### **SLAB TYPE COVER BLOCK**

SLAB 30MM CLIP

SLAB 35MM CLIP

SLAB-50MM

SLAB-25MM