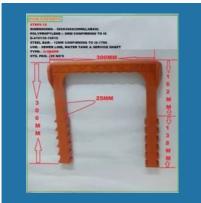

#### PLASTIC MANHOLE STEPS OR RUNGS OR FOOTREST

Safe Step/ Rungs

MANHOLE STEPS/RUNGS STEPX-9

PVC Manhole Steps Footstep/ Rungs Step X-2

Manhole Step/ RUNGS Step X-3