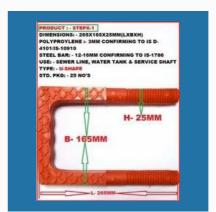

#### PLASTIC MANHOLE STEPS OR RUNGS OR FOOTREST

Safe Step/ Rungs

MANHOLE STEPS/RUNGS STEPX-9

PVC Manhole Steps Footstep/ Rungs Step X-2

Manhole Step/ RUNGS Step X-3