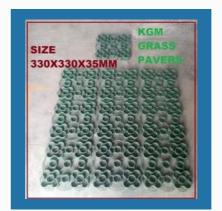

#### **GRASS PAVERS**

Grass Concrete Pavers

Grass Pavers 330X330X35mm

**Grass Paver** 

**CONCRETE GRASS PAVER** 